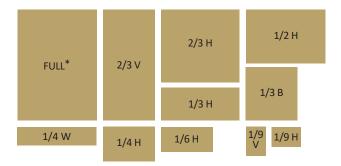

#### **Dimensions**

| Size: Inches (Picas)                     | Width                     | Height                    |
|------------------------------------------|---------------------------|---------------------------|
| Full Page*                               | 7-1/8 (43)                | 10 (60)                   |
| 2/3 Page-Horizontal<br>2/3 Page-Vertical | 7-1/8 (43)<br>4-5/8 (28)  | 6-5/8 (40)<br>10 (60)     |
| 1/2 Page-Horizontal                      | 7-1/8 (43)                | 4-7/8 (29)                |
| 1/3 Page-Horizontal<br>1/3 Page-Block    | 7-1/8 (43)<br>4-5/8 (28)  | 3-1/8 (19)<br>4-7/8 (29)  |
| 1/4 Page-Horizontal<br>1/4 Page-Wide     | 4-5/8 (28)<br>7-1/8 (43)  | 3-1/2 (21)<br>2-5/32 (13) |
| 1/6 Page-Horizontal                      | 4-5/8 (28)                | 2-1/4 (13.5)              |
| 1/9 Page-Horizontal<br>1/9 Page-Vertical | 3-1/8 (19)<br>2-5/32 (13) | 2-5/32 (13)<br>3-1/8 (19) |

\*Full-page bleed ads are 8.375" x 10.75" PLUS 1/8" on all sides for trim to measure 8.625" x 11.0"

reserve your space today!

717.519.7986

info@RandAMagazine.com